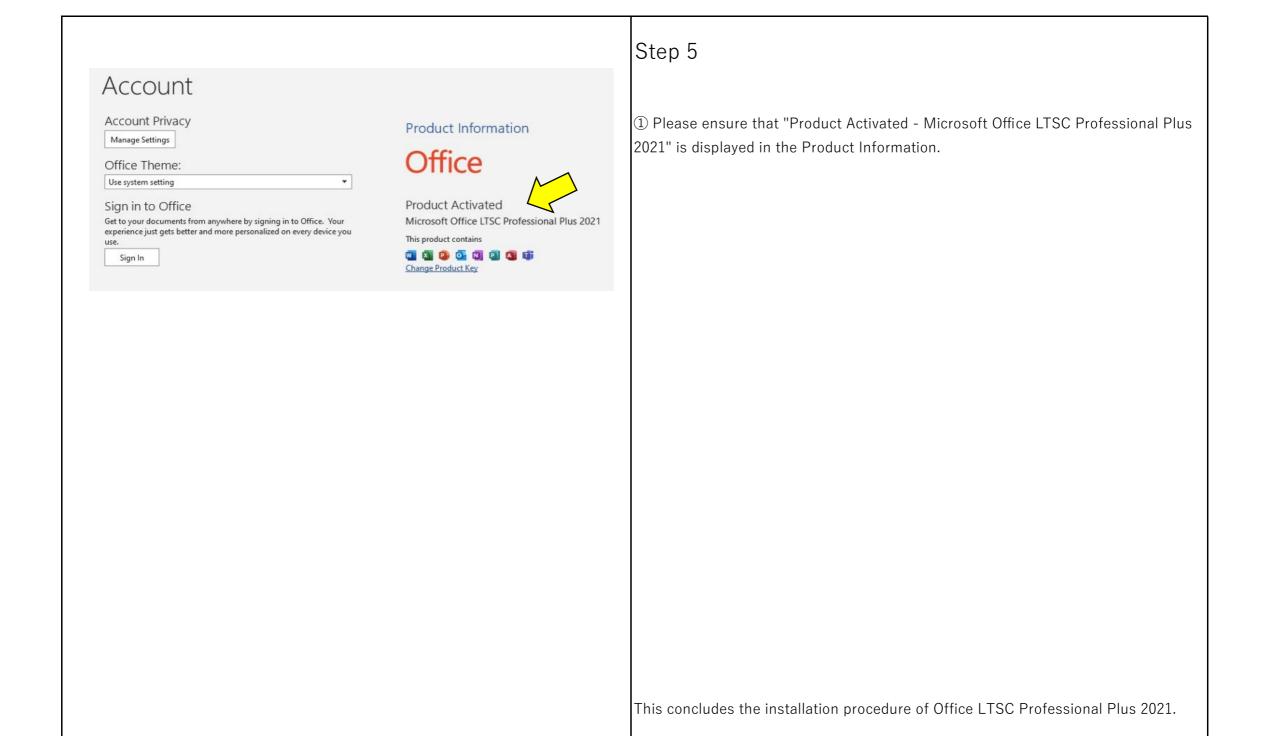

For downloading the installation file, please refer to the download manual published separately.

Installation file can be downloaded from https://sw-ds.cc.kyushu-u.ac.jp/

Installation file download manual is available at https://soft.iii.kyushu-u.ac.jp/documents/DownloadStation\_manual\_eng.pdf