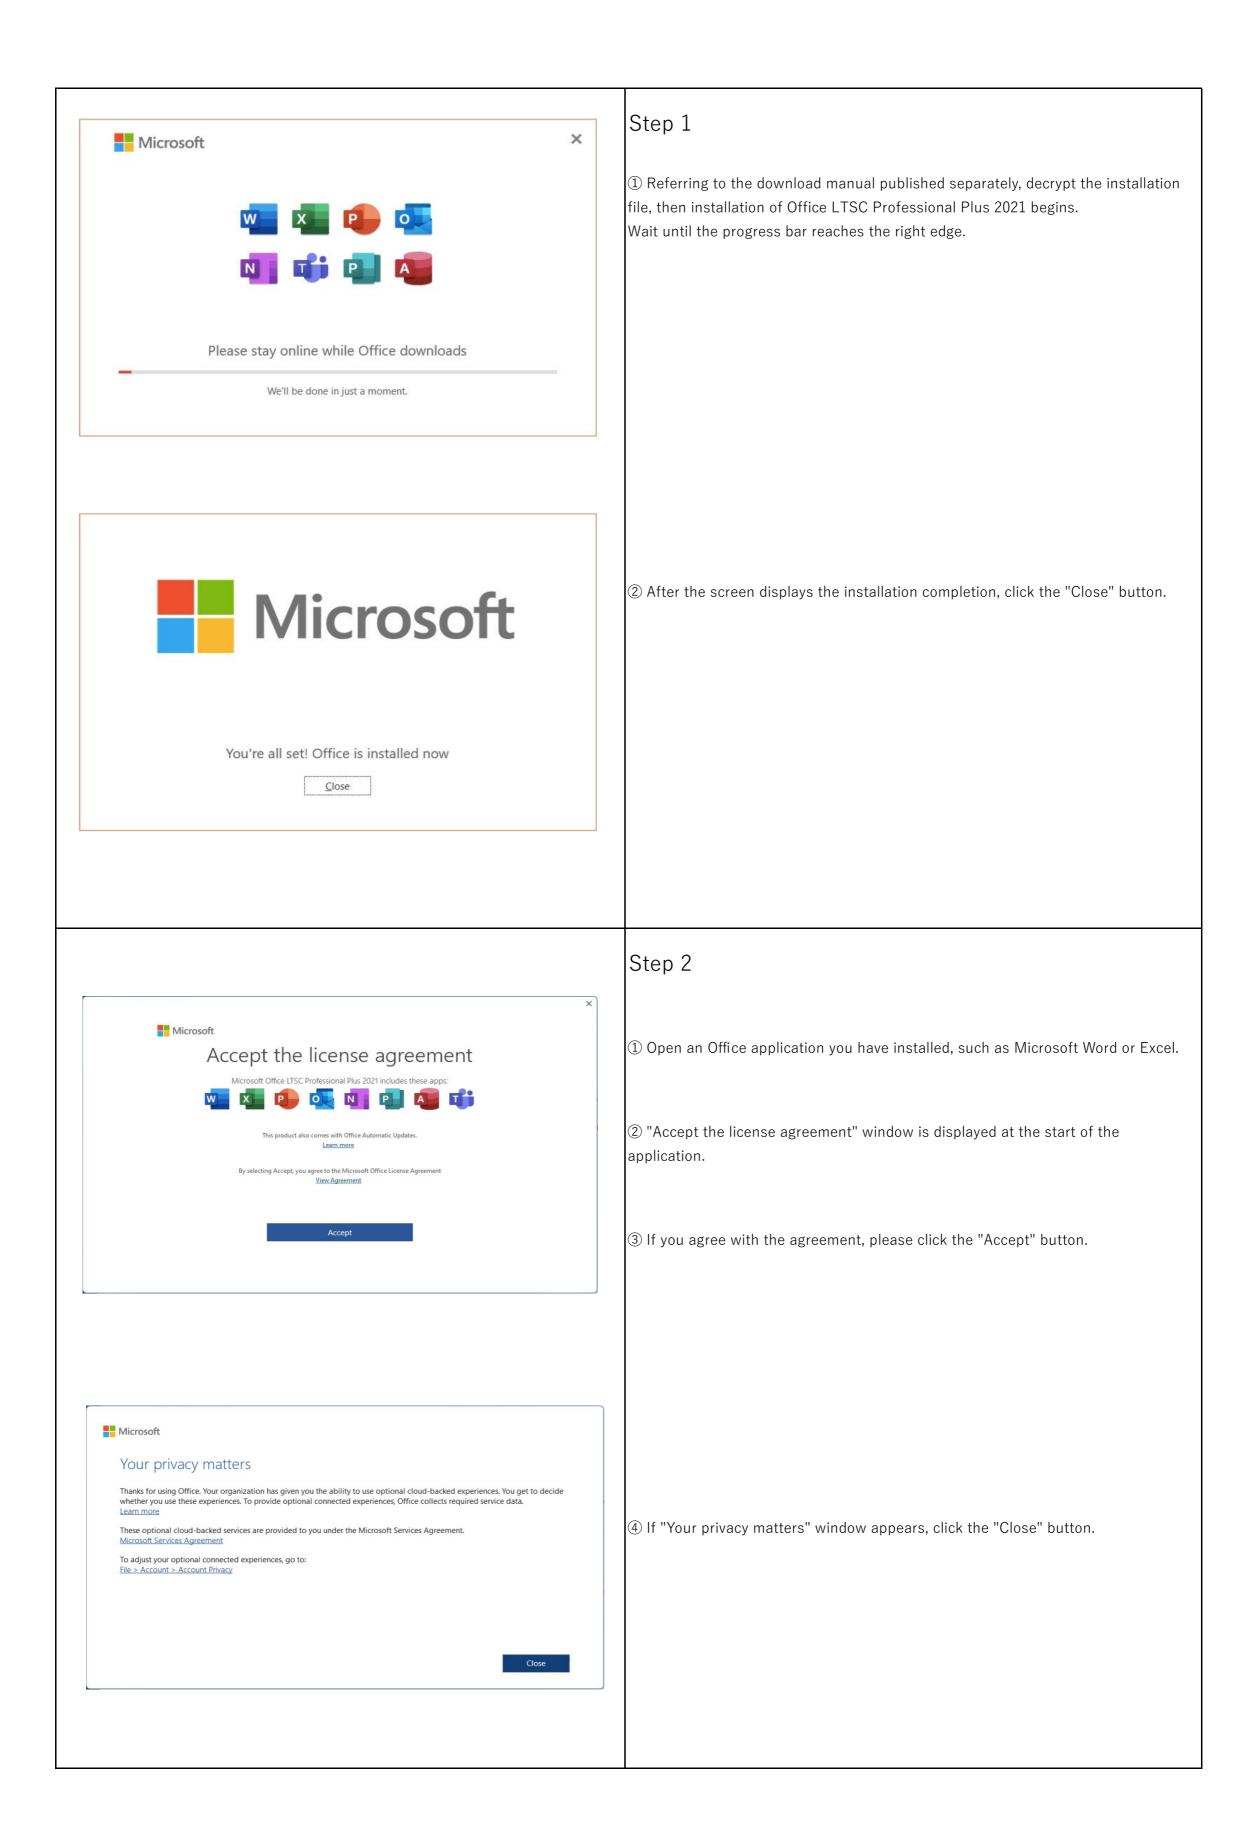

For downloading the installation file, please refer to the download manual published separately.

Installation file can be downloaded from https://sw-ds.cc.kyushu-u.ac.jp/

Installation file download manual is available at https://soft.iii.kyushu-u.ac.jp/documents/DownloadStation\_manual\_eng.pdf