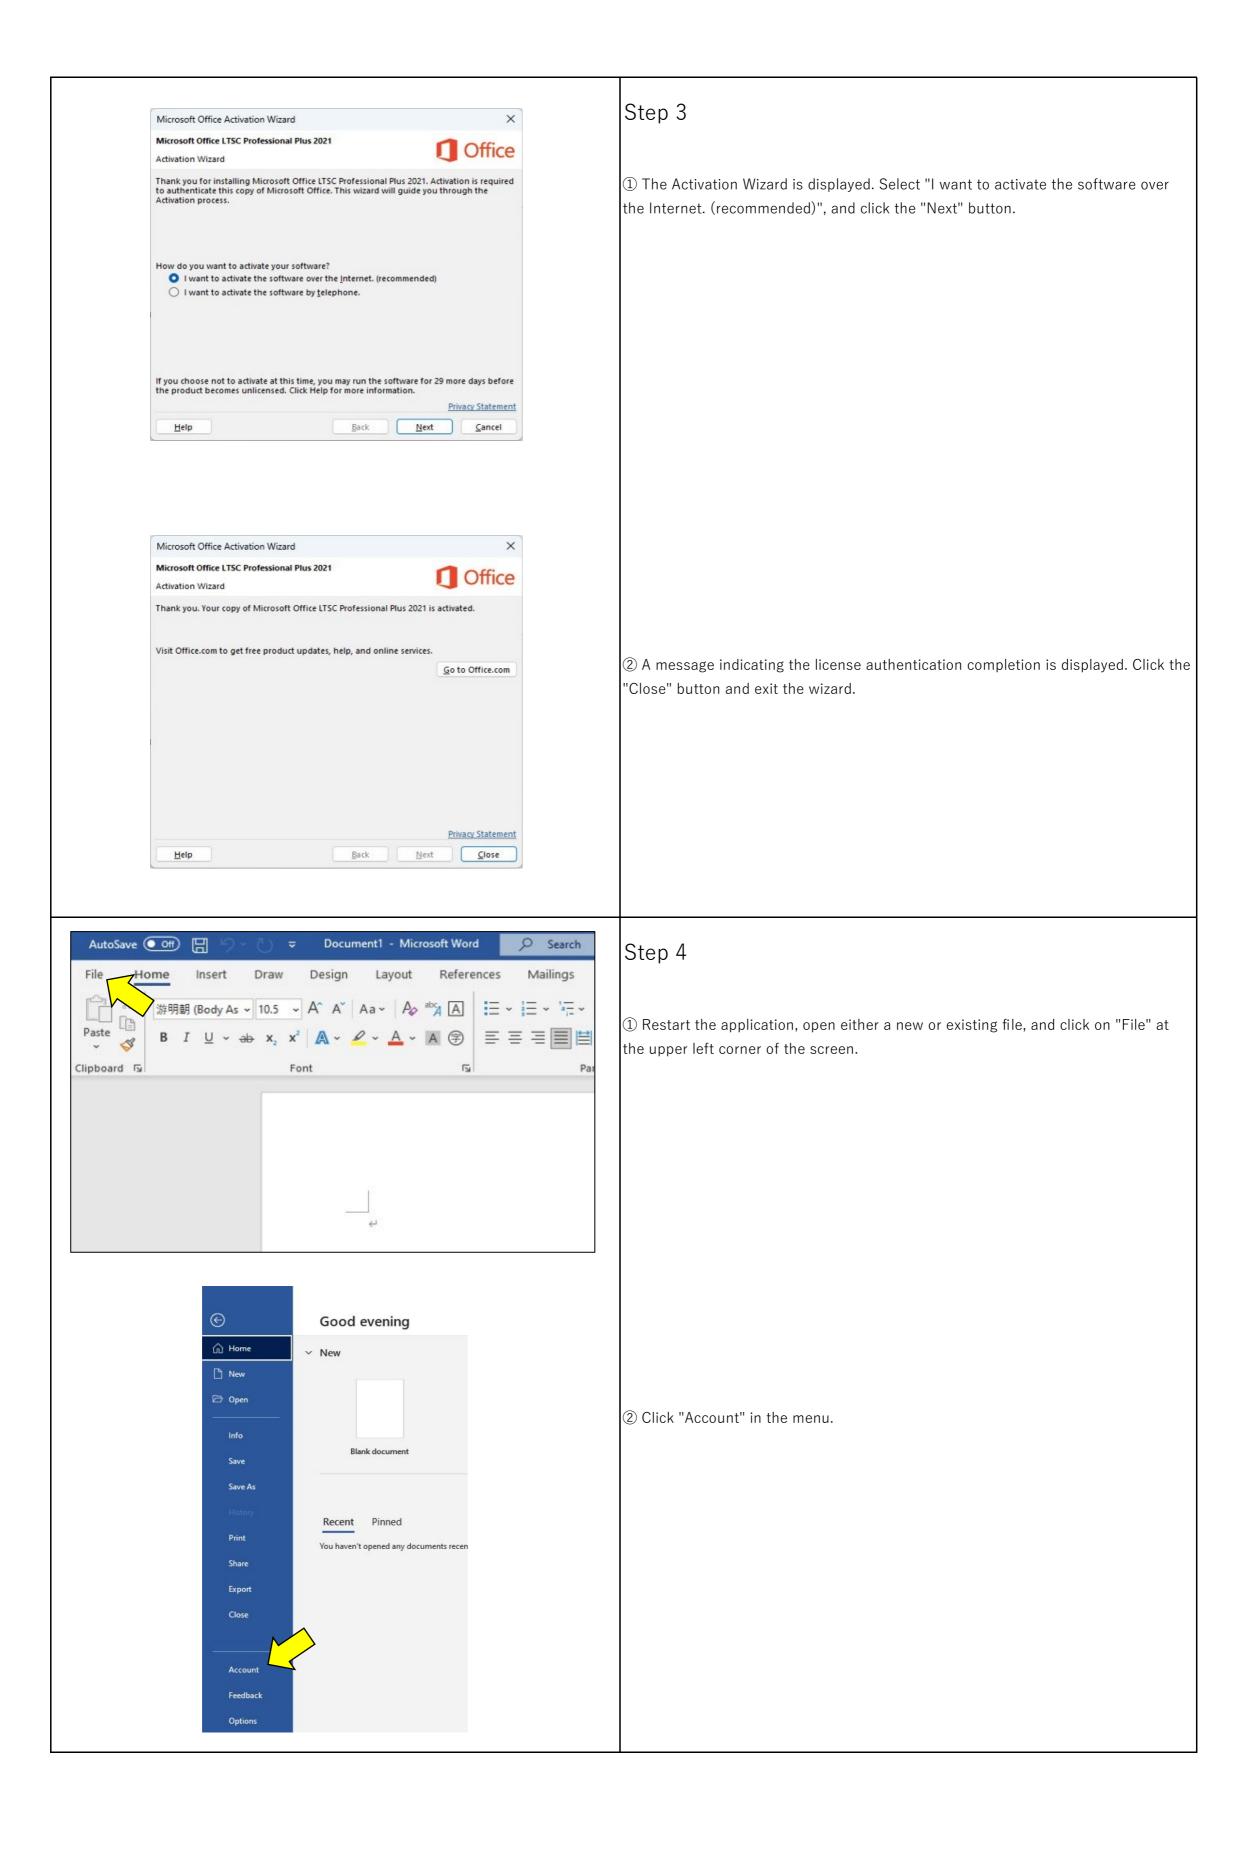

For downloading the installation file, please refer to the download manual published separately.

Installation file can be downloaded from https://sw-ds.cc.kyushu-u.ac.jp/

Installation file download manual is available at https://soft.iii.kyushu-u.ac.jp/documents/DownloadStation\_manual\_eng.pdf