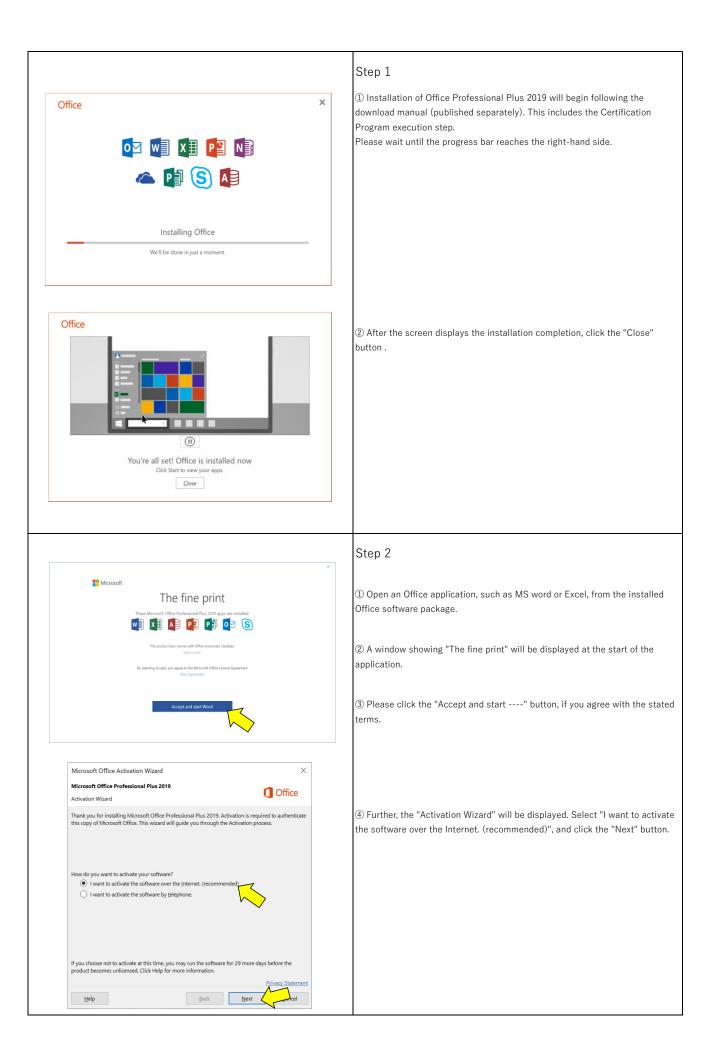

## [Manual overview]

Microsoft Office Professional Plus 2019 can only be installed on university-owned Computers.

This manual explains the procedure for Office Professional Plus 2019 software installation, across the university. Please refer to the download manual (published separately) for downloading the installer file.

## Notes

Microsoft Office 2019 versions will not be properly installed if another Office Product (e.g., Office 365 ProPlus) is already installed. Please uninstall any other Office products, in advance.