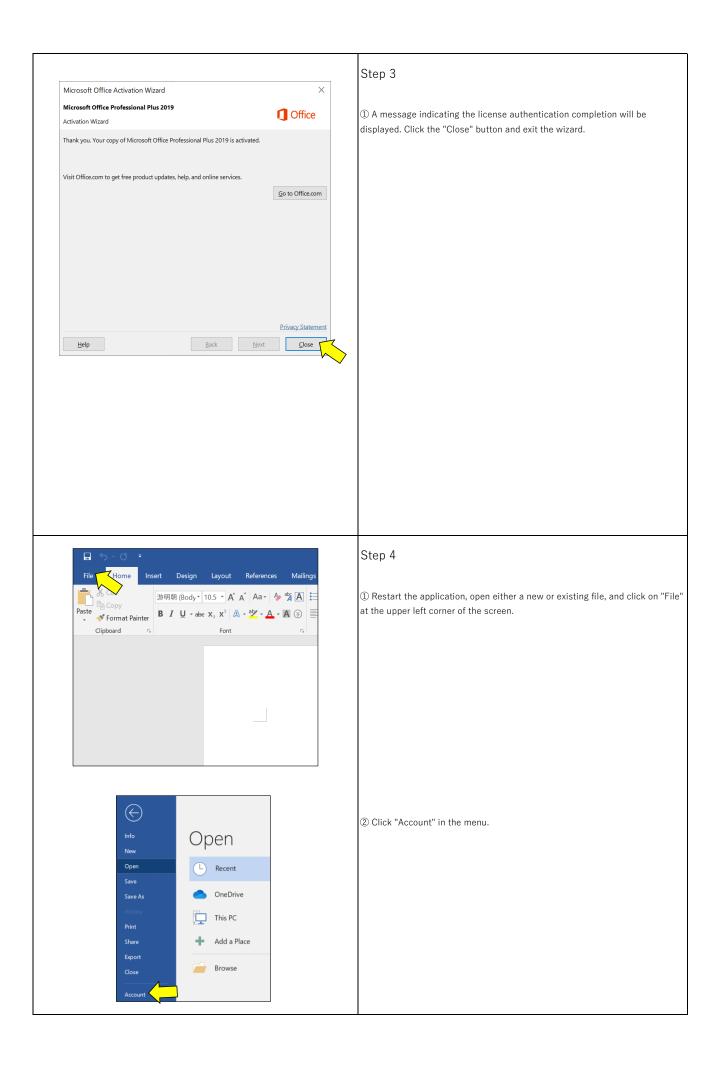

|                                                                                                                                                                                                                                                                                                                                                                                                                                                                                                                                                                                                                                                                                                                                                                                                                                                                                                                                                                                                                                                                                                                                                                                                                                                                                                                                                                                                                                                                                                                                                                                                                                                                                                                                                                                                                                                                                                                                                                                                                                                                                                                                                                                                                                                                                                                                                                                                                                                                                                                                                                        | Step 5                                                                                                                                   |
|------------------------------------------------------------------------------------------------------------------------------------------------------------------------------------------------------------------------------------------------------------------------------------------------------------------------------------------------------------------------------------------------------------------------------------------------------------------------------------------------------------------------------------------------------------------------------------------------------------------------------------------------------------------------------------------------------------------------------------------------------------------------------------------------------------------------------------------------------------------------------------------------------------------------------------------------------------------------------------------------------------------------------------------------------------------------------------------------------------------------------------------------------------------------------------------------------------------------------------------------------------------------------------------------------------------------------------------------------------------------------------------------------------------------------------------------------------------------------------------------------------------------------------------------------------------------------------------------------------------------------------------------------------------------------------------------------------------------------------------------------------------------------------------------------------------------------------------------------------------------------------------------------------------------------------------------------------------------------------------------------------------------------------------------------------------------------------------------------------------------------------------------------------------------------------------------------------------------------------------------------------------------------------------------------------------------------------------------------------------------------------------------------------------------------------------------------------------------------------------------------------------------------------------------------------------------|------------------------------------------------------------------------------------------------------------------------------------------|
| Account<br>Office Theme:<br>Colorful<br>Sign in to Office<br>Get to your documents from anywhere by signing in to Office. Your<br>experience just gets better and more personalized on every device you<br>use.<br>Sign in<br>Sign | (1) Please ensure that "Product Activated - Microsoft Office Professional Plus<br>2019" is displayed in the Product Information section. |
|                                                                                                                                                                                                                                                                                                                                                                                                                                                                                                                                                                                                                                                                                                                                                                                                                                                                                                                                                                                                                                                                                                                                                                                                                                                                                                                                                                                                                                                                                                                                                                                                                                                                                                                                                                                                                                                                                                                                                                                                                                                                                                                                                                                                                                                                                                                                                                                                                                                                                                                                                                        | This concludes the installation procedure of Office Professional Plus 2019.                                                              |